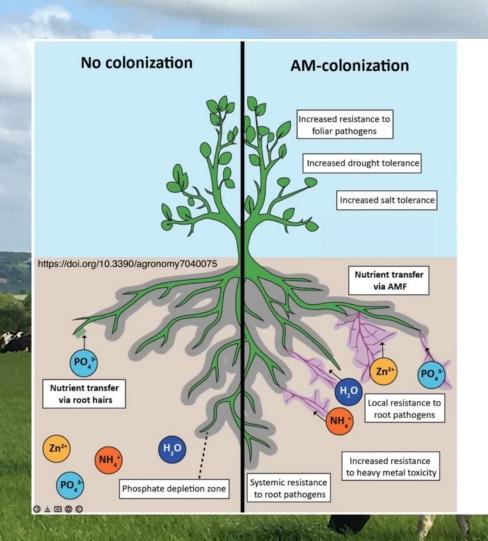

# AM Fungi

- Most crops/grasses partner with AM fungi
- Increased nutrient and water uptake
- Enhanced soil structure

- Arla Regen Pilot
- Yeo Valley Carbon Project
- Innovative farmers
- CLUSTER GROUPS
  Social Media