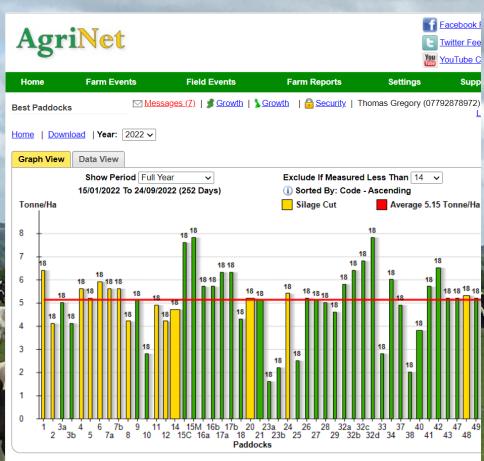

HOME FARM ON THE SADBOROW ESTATE

**And Mapperton Estate** 

## HOME FARM - COMMUNITY FOCUS











### **Grass Production**





# Soil Indices.....

|     | -              | INVO      |              |            |      |     |               |      |     |               |               |       |        |      |         |     |       |      |       |      |       |      |       |      |       |    |       |       |       |      |      |         |       |               |                                       |
|-----|----------------|-----------|--------------|------------|------|-----|---------------|------|-----|---------------|---------------|-------|--------|------|---------|-----|-------|------|-------|------|-------|------|-------|------|-------|----|-------|-------|-------|------|------|---------|-------|---------------|---------------------------------------|
| 1   | 2 FIELD        | SIZE      | CROP