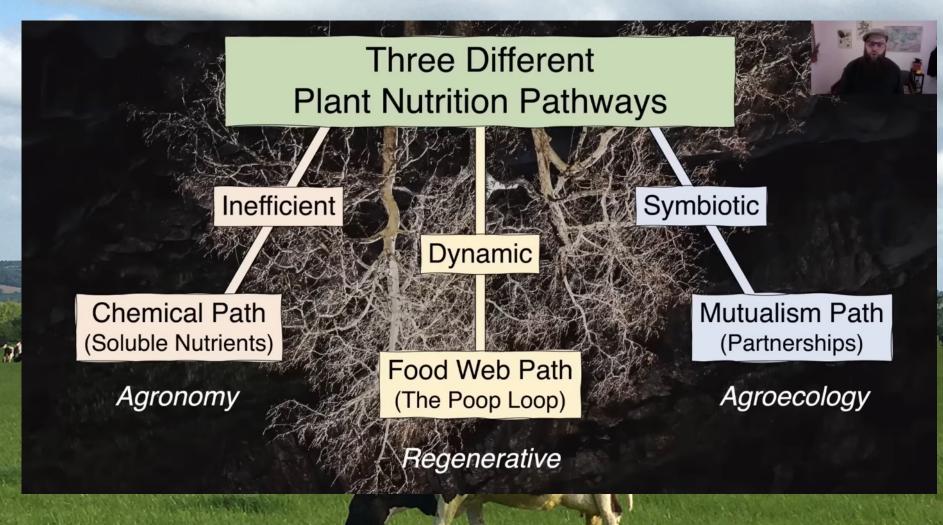

nup | _                                     |
|     | 4 14 Six Kings | 3         |              | 2014 Apr   |      | 2.1 | 17 2.         |      |     |               |               | Low   | 9 Low  | 132  | Nor_    | 4.8 | Low   | 1.11 | Nor   | 7.3  | Nor   | 0.12 | Nor   | 1062 | Nor   | 39 | Low   | 14.5  | Low   | 6.3  | Vor  | 0.3     | /.Low | 4.7           | lor                                   |
| 4   | .5             |           | Turnip       | 2018 Sept  | 6.3  | 1.1 | 10 <b>1</b> . | 1 68 | 2.9 | 96            |               |       |        |      |         |     |       |      |       |      |       |      |       |      |       |    |       |       |       |      |      |         |       |               | \ \ \ \ \ \ \ \ \ \ \ \ \ \ \ \ \ \ \ |

## A Different Approach



### Educate



#### Understand





# AM Fungi

- Most crops/grasses partner with AM fungi
- Increased nutrient and water uptake
- Enhanced soil structure



- Arla Regen Pilot
- Yeo Valley Carbon Project
- Innovative farmers
- CLUSTER GROUPS
  Social Media