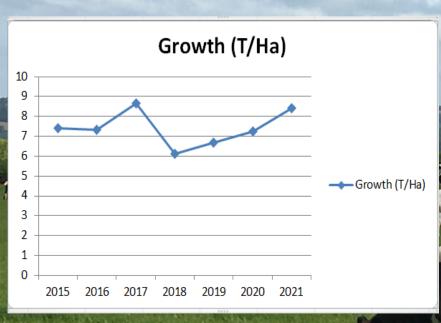

HOME FARM ON THE SADBOROW ESTATE

**And Mapperton Estate** 

## HOME FARM - COMMUNITY FOCUS











### **Grass Production**





# Soil Indices.....

|     | -              | INVO      |              |            |      |     |               |      |     |               |               |       |        |      |         |     |       |      |       |      |       |      |       |      |       |    |       |       |       |      |      |         |       |               |                                       |
|-----|----------------|-----------|--------------|------------|------|-----|---------------|------|-----|---------------|---------------|-------|--------|------|---------|-----|-------|------|-------|------|-------|------|-------|------|-------|----|-------|-------|-------|------|------|---------|-------|---------------|---------------------------------------|
| 1   | 2 FIELD        | SIZE      | CROP