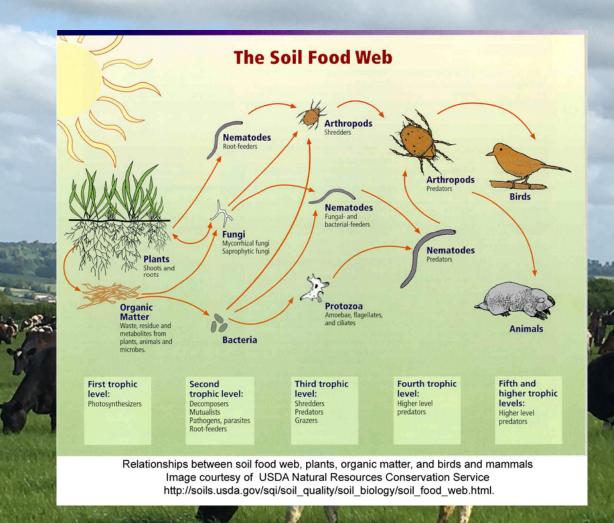

# AM Fungi

- Most crops/grasses partner with AM fungi
- Increased nutrient and water uptake
- Enhanced soil structure

- Arla Regen Pilot
- Yeo Valley Carbon Project
- Innovative farmers
- CLUSTER GROUPS
  Social Media